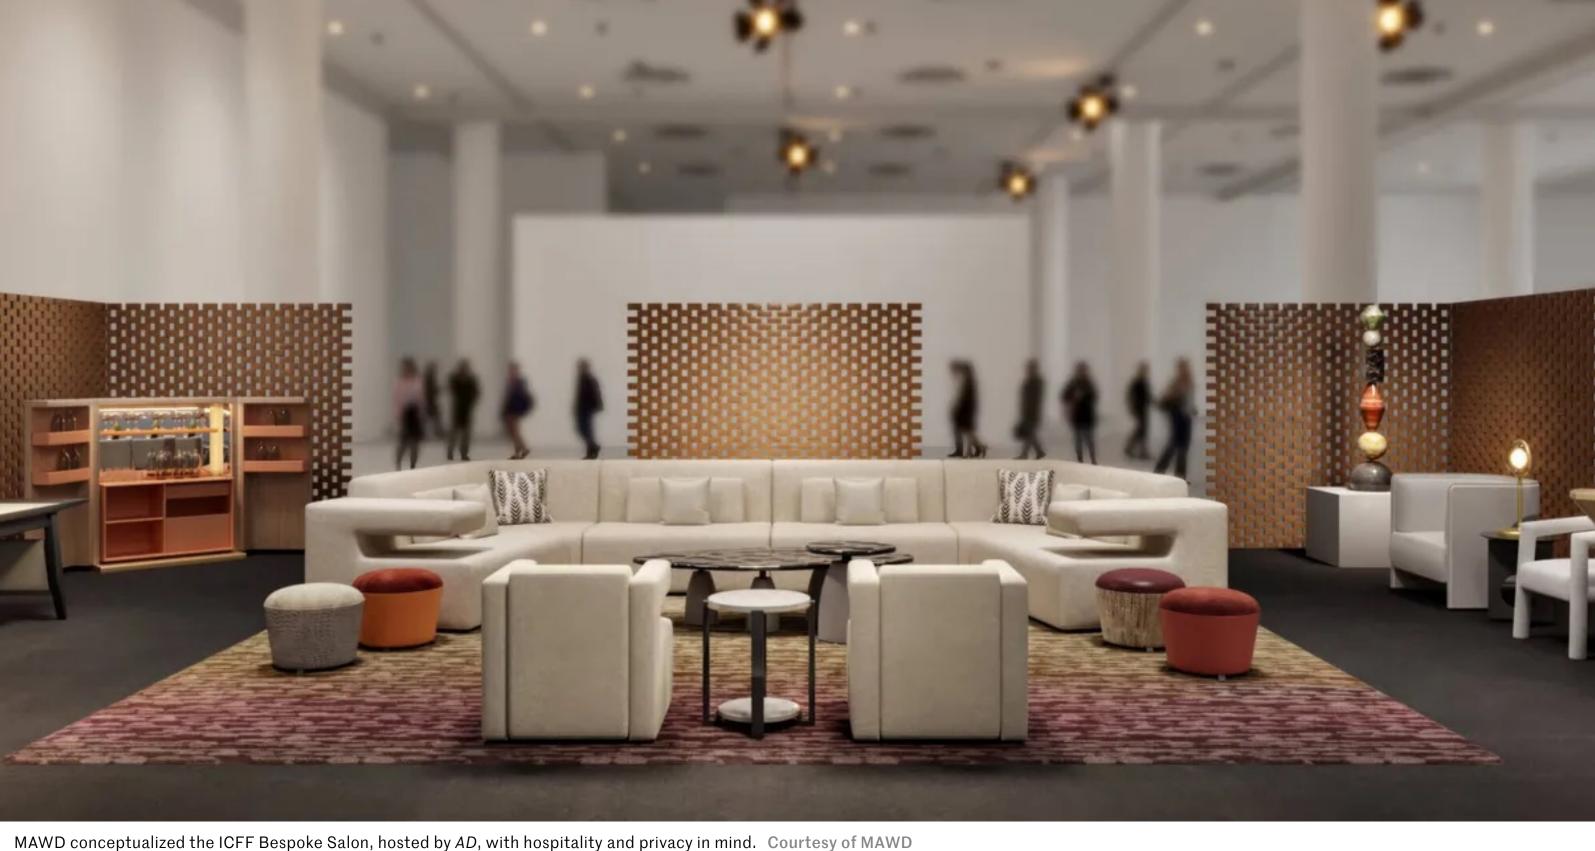

### AD PRO Directory firm March and White Design (MAWD) channels five-star elegance within the artisan showcase

the anchor event of NYCxDesign-surveys many areas of the industry: everything from the latest cross-category innovations to the next crop of up-and-coming talents. Since 2024, the event has also hosted the Bespoke:

New York's main furniture fair ICFF-held this year from May 18 to 20 as

The Art of Making Salon, a showcase presented with AD and AD PRO that highlights studios and brands specializing in artisanal furnishings and finishes. For this year's Bespoke Salon, award-winning interiors firm March and White Design (MAWD)-an AD PRO Directory member-has been tasked with the outfit of the show-within-a-show. Fair attendees can enjoy the space through a lineup of fireside chats and intimate gatherings, hosted by AD and AD PRO.

craftsmanship can be introduced within this typology and not just residential spaces." Holistically constructed to resemble the lobby of a five-star hotel, the space will serve as a relaxed and inviting retreat cut away from the rest

"Our strategy for the 2025 edition of the Bespoke: The Art of Making

MAWD cofounding principal. "We want to demonstrate how high-level

Salon was to imagine a space that is hospitality-driven," says Elliot March,

showcase during the three-day event. "The installation will richly layer a variety of materials for a warm and nuanced feel," March adds. "As such, each brand will be essential in creating a well-balanced environment." Among the exhibitors are Mercoeur Edition, Caroline Besse, and Michiko Sakano Studio. "There'll be the element of tactility-handmade Portuguese rugs from

of the fair. Fully enclosed, the

archways, an approach that will

the 20 or so carefully selected

exhibitors and the vested trade

visitors meandering through the

section can be accessed through large

better facilitate the exchange between